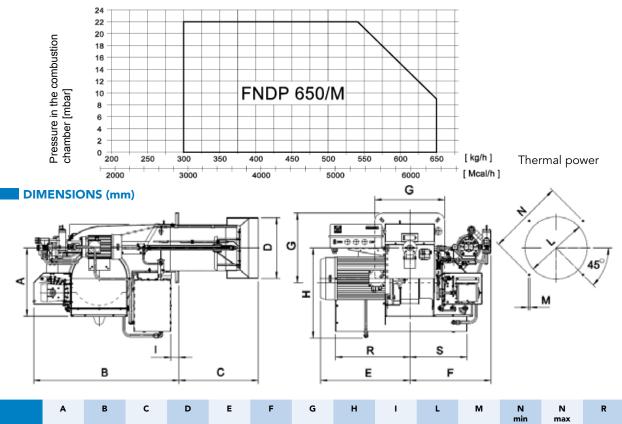

MODEL

FNDP 650/M

481

1025

560

430

705

## FIRING RATES: Thermal power - Pressure in combustion chamber

s

400

Le illustrazioni e i dati riportati sono indicativi. F.B.R. Bruciatori S.r.l. si riserva il diritto di apportare, senza obbligo di preavviso, tutte le modifiche opportune, per l'evoluzione dei propri prodotti. The illustrations and data here shown are indicative. F.B.R. Bruciatori S.r.l. reserves the right to bring, without any obligation of warning, any changes that would be appropriate to the continuing development of their products.

571

490

635

57

440

M14

552

580

520