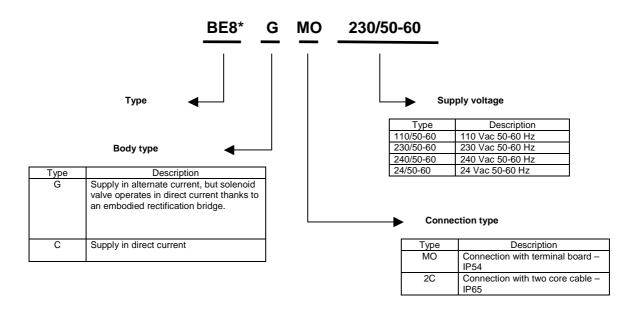

#### **TYPE REFERENCE**

| Туре | Description                                                  |
|------|--------------------------------------------------------------|
| 2C   | Connection with two core cable -IP65.                        |
| 3C   | Connection with three core cable - IP65.                     |
| FP   | Connection with flat fast-on.                                |
| FD   | Connection with fast-on for plug DIN43650-IP 65.             |
| МО   | Connection with terminal board-IP54 (for EG12 version IP40). |

| Туре | Description                                                    |
|------|----------------------------------------------------------------|
| 2C   | Connection with two core cable -IP65.                          |
| 3C   | Connection with three core cable - IP65.                       |
| FP   | Connection with flat fast-on.                                  |
| FD   | Connection with fast-on for plug DIN43650-IP 65.               |
| MO   | Connection with terminal board-IP40.                           |
| MOE  | Connection with terminal board. (for E8/SR version only) IP40. |