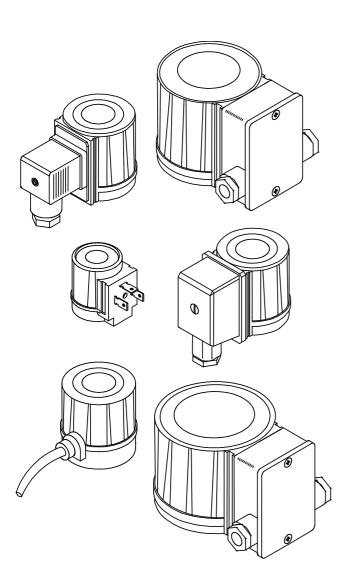

#### **GENERAL DESCRIPTION**

BE... type, identifies a group of coils which can be supplied with alternate or direct current, proper to fit any kind of valves in our range of products, suitable for gas, water, steam and liquid fuel in general (on this subject, see technical notes about solenoid valves).

technical notes about solenoid valves).

Coils are essentially divided into four groups, different from each other for size, consumption and model of solenoid valve they are suitable to fit.

4078\_r02 1/4