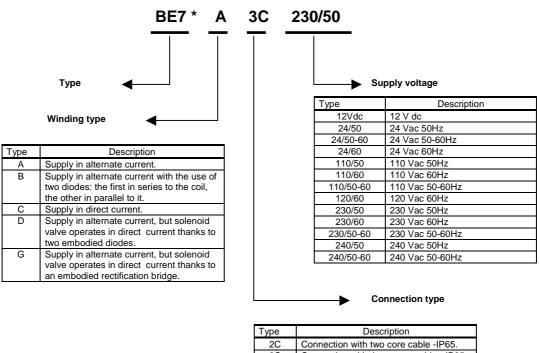

| Туре | Description                                                    |
|------|----------------------------------------------------------------|
| 2C   | Connection with two core cable -IP65.                          |
| 3C   | Connection with three core cable - IP65.                       |
| FP   | Connection with flat fast-on.                                  |
| FD   | Connection with fast-on for plug DIN43650-IP 65.               |
| MO   | Connection with terminal board-IP40.                           |
| MOE  | Connection with terminal board. (for E8/SR version only) IP40. |