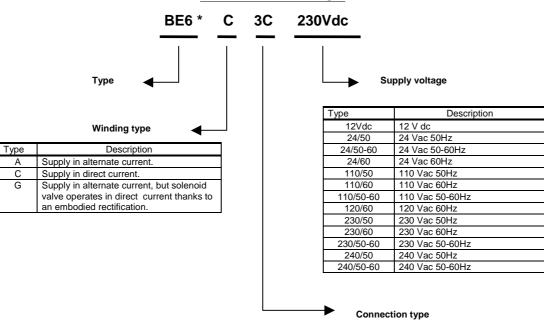

#### **TYPE REFERENCE**

| Туре | Description                                                  |
|------|--------------------------------------------------------------|
| 2C   | Connection with two core cable -IP65.                        |
| 3C   | Connection with three core cable - IP65.                     |
| FP   | Connection with flat fast-on.                                |
| FD   | Connection with fast-on for plug DIN43650-IP 65.             |
| МО   | Connection with terminal board-IP54 (for EG12 version IP40). |