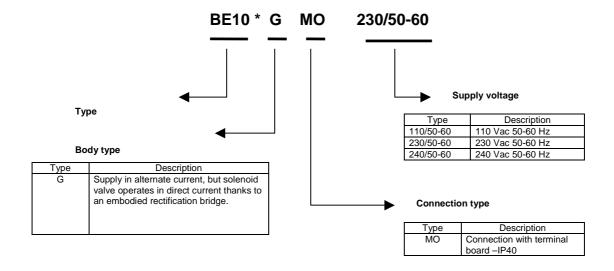

#### **TYPE REFERENCE**

| Туре | Description                                                  |
|------|--------------------------------------------------------------|
| 2C   | Connection with two core cable -IP65.                        |
| 3C   | Connection with three core cable - IP65.                     |
| FP   | Connection with flat fast-on.                                |
| FD   | Connection with fast-on for plug DIN43650-IP 65.             |
| МО   | Connection with terminal board-IP54 (for EG12 version IP40). |

| Туре | Description                                                    |
|------|----------------------------------------------------------------|
| 2C   | Connection with two core cable -IP65.                          |
| 3C   | Connection with three core cable - IP65.                       |
| FP   | Connection with flat fast-on.                                  |
| FD   | Connection with fast-on for plug DIN43650-IP 65.               |
| MO   | Connection with terminal board-IP40.                           |
| MOE  | Connection with terminal board. (for E8/SR version only) IP40. |