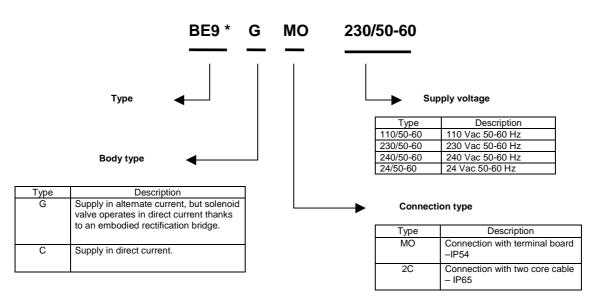

#### **TYPE REFERENCE**

| Туре | Description                                                  |
|------|--------------------------------------------------------------|
| 2C   | Connection with two core cable -IP65.                        |
| 3C   | Connection with three core cable - IP65.                     |
| FP   | Connection with flat fast-on.                                |
| FD   | Connection with fast-on for plug DIN43650-IP 65.             |
| МО   | Connection with terminal board-IP54 (for EG12 version IP40). |